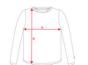

### SCHEME

QUANTITIES

Adults:

50 un. 5 un.

COLORS

XL WIDTH (A) 51cm 57cm 60cm 63cm 66cm 54cm LONG (B) 71cm 73cm 69cm 72cm 74cm 75cm 76cm

SIZES