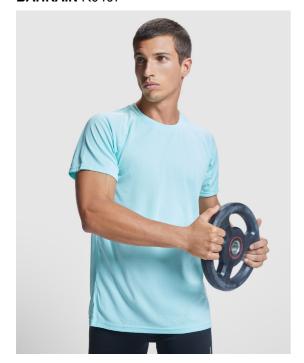

# **BAHRAIN** R0407

Technical short-sleeve raglan t-shirt. Crew neck with matching covered seams. Bottom sleeve panels. Matching overlock in armhole and sleeve panel. CONTROL-DRY fabric. Removable label. Technical fabric.