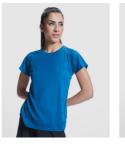

# **BAHRAIN** R0407

Technical short-sleeve raglan t-shirt. Crew neck with matching covered seams. Bottom sleeve panels. Matching overlock in armhole and sleeve panel. CONTROL-DRY fabric. Removable label. Technical fabric.

### COMPOSITION

100% polyester, waffle interlock, 135 gsm.