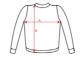

# COLORS

|    | <b>O</b> T | 1 |
|----|------------|---|
| 1Z | 8A         | ١ |

| Adults:   | xs   | S    | М    | L    | XL   | 2XL  | 3XL  | 4XL  |
|-----------|------|------|------|------|------|------|------|------|
| WIDTH (A) | 51cm | 54cm | 57cm | 60cm | 63cm | 66cm | 69cm | 72cm |
| LONG (B)  | 64cm | 66cm | 68cm | 70cm | 72cm | 74cm | 76cm | 78cm |