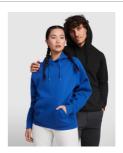

# **URBAN** R1067

Hoodie with double fabric, adjustable drawcord, reinforced covered seams in collar and kangaroo style pocket. Available in uni-colours and two-tone colours. 1x1 elastane rib in cuffs and waistband. Removable label.

# COMPOSITION

50% cotton / 50% polyester, 280 gsm brushed fleece. Heather grey 58: 55% cotton / 40% polyester / 5%viscose.