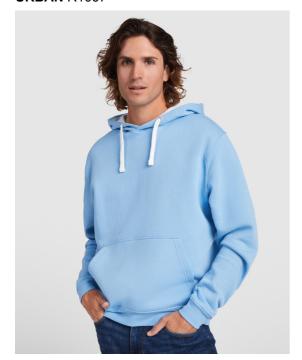

# **URBAN** R1067

Hoodie with double fabric, adjustable drawcord, reinforced covered seams in collar and kangaroo style pocket. Available in uni-colours and two-tone colours. 1x1 elastane rib in cuffs and waistband. Removable label.

# COMPOSITION

50% cotton / 50% polyester, 280 gsm brushed fleece. Heather grey 58: 55% cotton / 40% polyester / 5%viscose.