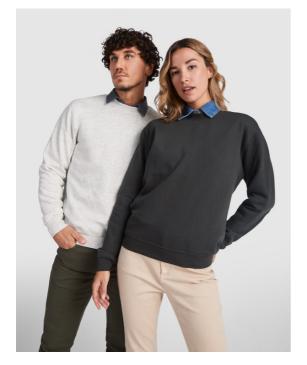

# **CLASICA** R1070

#### DESCRIPTION

Classic sweatshirt with 1x1 elastane rib in collar, cuffs and waistband. Reinforced covered seams in collar.

### COMPOSITION

50% cotton / 50% polyester, brushed fleece, 280 gsm. Heather grey 58: 55% cotton / 40% polyester / 5%