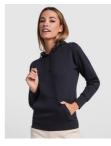

# **CLASICA** R1070

#### DESCRIPTION

Classic sweatshirt with 1x1 elastane rib in collar, cuffs and waistband. Reinforced covered seams in collar.

### COMPOSITION

50% cotton / 50% polyester, brushed fleece, 280 gsm. Heather grey 58: 55% cotton / 40% polyester / 5%