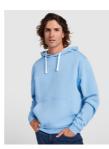

#### DESCRIPTION

Classic sweatshirt with 1x1 elastane rib in collar, cuffs and waistband. Reinforced covered seams in collar.

### COMPOSITION

50% cotton / 50% polyester, brushed fleece, 280 gsm. Heather grey 58: 55% cotton / 40% polyester / 5%