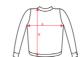

#### SIZES

 $\mathsf{XS} \cdot \mathsf{S} \cdot \mathsf{M} \cdot \mathsf{L} \cdot \mathsf{XL} \cdot \mathsf{2XL} \cdot \mathsf{3XL}$ 

SCHEME

**QUANTITIES** 

Adults:

30 un. 1 un.

COLORS

SIZES

edge 1 cm below the sleeves / Measured from the highest point of the shoulder to the end of the garment]