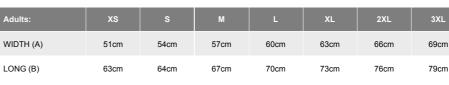

#### SIZES

 $\mathsf{XS} \cdot \mathsf{S} \cdot \mathsf{M} \cdot \mathsf{L} \cdot \mathsf{XL} \cdot \mathsf{2XL} \cdot \mathsf{3XL}$ 

SCHEME

**QUANTITIES** 

Adults:

30 un. 1 un.

COLORS

SIZES

edge 1 cm below the sleeves / Measured from the highest point of the shoulder to the end of the garment]