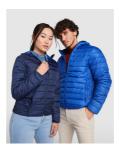

#### DESCRIPTION

Feather touch gilet vest for men. Matching inverted zips. Two front pockets with zip. Contrasting inner lining. Matching elastic trim in hem. Stow carry bag included. Light and foldable garment. Fitted cut in women's model. Water resistant. Wind-proof model.

#### COMPOSITION

Shell: 100% polyester, 300T. Lining: 100% polyester. Wadding: 100% polyester, feather effect. 290 gsm.