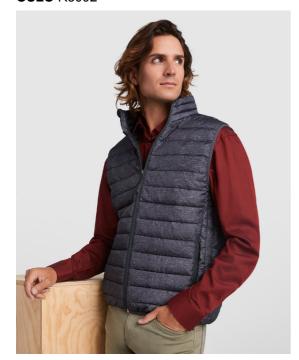

#### DESCRIPTION

Feather touch gilet vest for men. Matching inverted zips. Two front pockets with zip. Contrasting inner lining. Matching elastic trim in hem. Stow carry bag included. Light and foldable garment. Fitted cut in women's model. Water resistant. Wind-proof model.

#### COMPOSITION

Shell: 100% polyester, 300T. Lining: 100% polyester. Wadding: 100% polyester, feather effect. 290 gsm.