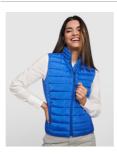

#### DESCRIPTION

Feather touch gilet vest for men. Matching inverted zips. Two front pockets with zip. Contrasting inner lining. Matching elastic trim in hem. Stow carry bag included. Light and foldable garment. Fitted cut in women's model. Water resistant. Wind-proof model.

#### COMPOSITION

Shell: 100% polyester, 300T. Lining: 100% polyester. Wadding: 100% polyester, feather effect. 290 gsm.