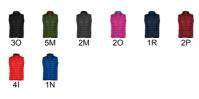

#### QUANTITIES

Adults:

COLORS

| Adults:                                                                                                                      | S    | М    | L    | XL   | 2XL  |
|------------------------------------------------------------------------------------------------------------------------------|------|------|------|------|------|
| WIDTH (A)                                                                                                                    | 49cm | 51cm | 53cm | 56cm | 59cm |
| LONG (B)                                                                                                                     | 59cm | 61cm | 63cm | 64cm | 65cm |
| *[Measured from the edge 1 cm below the sleeves / Measured from the highest point of the shoulder to the end of the garment] |      |      |      |      |      |