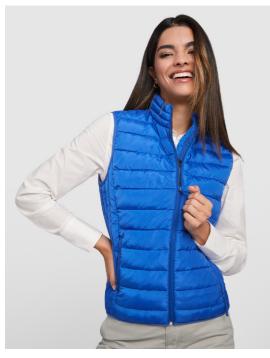

#### DESCRIPTION

Feather touch gilet vest for women. Matching inverted zips. Two front pockets with zip. Contrasting inner lining. Matching elastic trim in hem. Stow carry bag included. Light and foldable garment. Fitted cut. Water resistant. Wind-proof model.

#### COMPOSITION

Shell: 100% polyester, 300T. Lining: 100% polyester. Wadding: 100% polyester, feather effect. 290 gsm.