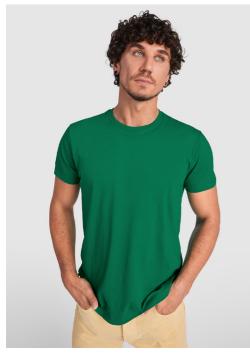

### ATOMIC 150 R6424

NEW SIZE P

#### DESCRIPTION

Tubular short-sleeve t-shirt. 1x1 ribbed crew neck with inner covered seams.

#### COMPOSITION

100% cotton, single jersey, 150 gsm. Heather grey 58: 85% cotton / 15% viscose.