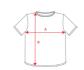

## SCHEME

Adults:

QUANTITIES

COLORS

|  | Adults:   | XS   | S    | М    | L    | XL   | 2XL  | 3XL  | 4XL  |
|--|-----------|------|------|------|------|------|------|------|------|
|  | WIDTH (A) | 46cm | 49cm | 52cm | 55cm | 58cm | 62cm | 66cm | 70cm |
|  | LONG (B)  | 66cm | 69cm | 71cm | 73cm | 75cm | 77cm | 79cm | 81cm |

SIZES

d from the edge 1 cm below the sleeves / Measured from the highest point of the shoulder to the end of the garment]

PRINTING TECHNIQUES AVAILABLE

Screenprint Transfer Digital transfer Embroidery fixed