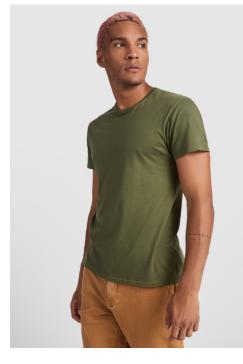

#### DESCRIPTION

Short-sleeve t-shirt with double layer crew neck in elastane, made in tubular fabric for adults. Reinforced covered seams in collar. Removable label.

### COMPOSITION

100% cotton, single jersey, 155 gsm. Heather grey 58: 85% cotton / 15% viscose.