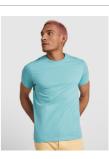

#### DESCRIPTION

Short-sleeve t-shirt with double layer crew neck in elastane, made in tubular fabric for adults. Reinforced covered seams in collar. Removable label.

### COMPOSITION

100% cotton, single jersey, 155 gsm. Heather grey 58: 85% cotton / 15% viscose.