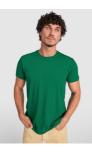

#### DESCRIPTION

Short-sleeve t-shirt with double layer crew neck in elastane, made in tubular fabric for adults. Reinforced covered seams in collar. Removable label.

### COMPOSITION

100% cotton, single jersey, 155 gsm. Heather grey 58: 85% cotton / 15% viscose.