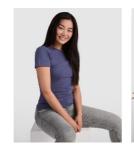

#### DESCRIPTION

Short-sleeve t-shirt with double layer crew neck in elastane, made in tubular fabric for adults. Reinforced covered seams in collar. Removable label.

### COMPOSITION

100% cotton, single jersey, 155 gsm. Heather grey 58: 85% cotton / 15% viscose.