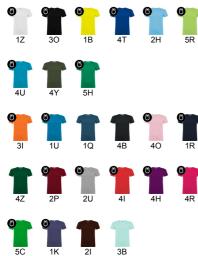

## SCHEME

Adults:

QUANTITIES

COLORS

|  | Adults:   | XS   | S    | М    | L    | XL   | 2XL  | 3XL  | 4XL  |
|--|-----------|------|------|------|------|------|------|------|------|
|  | WIDTH (A) | 46cm | 49cm | 52cm | 55cm | 58cm | 62cm | 66cm | 70cm |
|  | LONG (B)  | 66cm | 69cm | 71cm | 73cm | 75cm | 77cm | 79cm | 81cm |